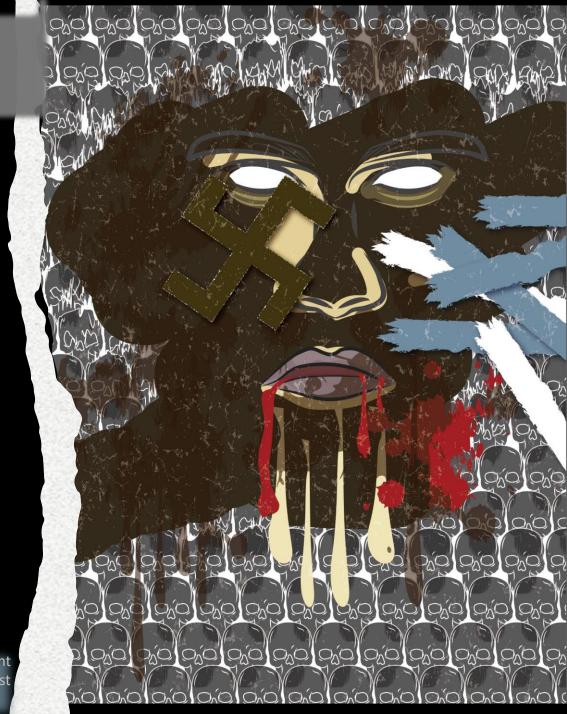

## Nazí Holocaust

During World War II, German Nazis promoted racism. Numerous concentration camps were established in Germany and in the occupied countries. These camps were also called "death camps". A mass murdering and inhuman tortures happened inside these camps. Millions of lives were dead, and most of the victims were Jews.

In my illustration, there is a human face. The pair of his eyes are covered by the clouds in white, and the bloody mouth shows that the victim was killed through a lot of pain. The emblem next to the cheek represents a painful oppression by the Nazi party, and the other side is decorated with blue and white stripes. These stripes were what these prisoners wore in the concentration camp. I am outraged by the inappropriate behavior of the Nazi Party . This tragedy caused too many innocent people in death, and hundreds of thousands of families were shattered. Wars made the humans brutal and beasty.